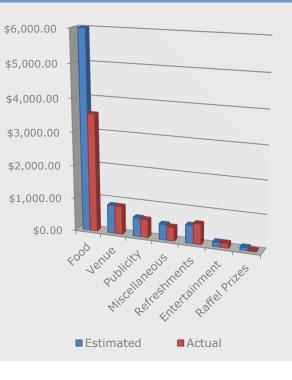

## **Event Budget for Family & Friends 2018**

| Food                    | Estimated  | Actual     |
|-------------------------|------------|------------|
| Catfish/Shrimp/Crawfish | \$3,000.00 | \$2,050.00 |
| Groceries/Drinks        | \$2,500.00 | \$1,200.00 |
| Meat, Snacks, etc.      | \$500.00   | \$300.00   |
|                         |            |            |
| Total                   | \$6,000.00 | \$3,550.00 |

| Venue       | Estimated | Actual   |
|-------------|-----------|----------|
| Security    | \$400.00  | \$400.00 |
| Uhaul       | \$200.00  | \$200.00 |
| Park        | \$160.00  | \$160.00 |
| Decorations | \$100.00  | \$95.00  |
| Misc        | \$0.00    | \$0.00   |
| Total       | \$860.00  | \$855.00 |

| Publicity           | Estimated | Actual   |
|---------------------|-----------|----------|
| Advertising         | \$400.00  | \$380.00 |
| Ticket Printing     | \$175.00  | \$170.00 |
| Online/Social Media | \$0.00    | \$0.00   |
| Total               | \$575.00  | \$550.00 |

| Miscellaneous     | Estimated | Actual   |
|-------------------|-----------|----------|
| Committee Hosting | \$100.00  | \$50.00  |
| Catering          | \$300.00  | \$300.00 |
| Fuel/Propane      | \$75.00   | \$75.00  |
|                   | \$0.00    | \$0.00   |
| Total             | \$475.00  | \$425.00 |

| Refreshments | Estimated | Actual   |
|--------------|-----------|----------|
| Water, Sodas | \$400.00  | \$500.00 |
| Ice          | \$150.00  | \$121.49 |
|              |           |          |
| Total        | \$550.00  | \$621.49 |

| Entertainment | Estimated | Actual   |
|---------------|-----------|----------|
| DJ            | \$150.00  | \$150.00 |
|               |           |          |
|               |           |          |
|               |           |          |
|               |           |          |
| Total         | \$150.00  | \$150.00 |

| Raffel Prizes | Estimated | Actual  |
|---------------|-----------|---------|
| Gifts         | \$100.00  | \$40.00 |
|               |           |         |
| Total         | \$100.00  | \$40.00 |

| Total Expenses | Estimated  | Actual     |
|----------------|------------|------------|
|                | \$6,500.00 | \$6,191.49 |

Estimated vs. Actual

Made in Office 2007 for office2007.com