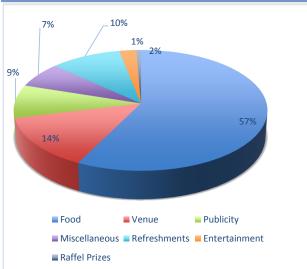

## **Event Budget for Family & Friends 2018**

| Food                    | Estimated  | Actual     |
|-------------------------|------------|------------|
| Catfish/Shrimp/Crawfish | \$3,000.00 | \$2,050.00 |
| Groceries/Drinks        | \$2,500.00 | \$1,200.00 |
| Meat, Snacks, etc.      | \$500.00   | \$300.00   |
|                         |            |            |
| Total                   | \$6,000.00 | \$3,550.00 |

| Venue       | Estimated | Actual   |
|-------------|-----------|----------|
| Security    | \$400.00  | \$400.00 |
| Uhaul       | \$200.00  | \$200.00 |
| Park        | \$160.00  | \$160.00 |
| Decorations | \$100.00  | \$95.00  |
| Misc        | \$0.00    | \$0.00   |
| Total       | \$860.00  | \$855.00 |

| Publicity           | Estimated | Actual   |
|---------------------|-----------|----------|
| Advertising         | \$400.00  | \$380.00 |
| Ticket Printing     | \$175.00  | \$170.00 |
| Online/Social Media | \$0.00    | \$0.00   |
| Total               | \$575.00  | \$550.00 |

| Miscellaneous     | Estimated | Actual   |
|-------------------|-----------|----------|
| Committee Hosting | \$100.00  | \$50.00  |
| Catering          | \$300.00  | \$300.00 |
| Fuel/Propane      | \$75.00   | \$75.00  |
|                   | \$0.00    | \$0.00   |
| Total             | \$475.00  | \$425.00 |

| Refreshments | Estimated | Actual   |
|--------------|-----------|----------|
| Water, Sodas | \$400.00  | \$500.00 |
| Ice          | \$150.00  | \$121.49 |
|              |           |          |
| Total        | \$550.00  | \$621.49 |

| Entertainment | Estimated | Actual   |
|---------------|-----------|----------|
| DJ            | \$150.00  | \$150.00 |
|               |           |          |
|               |           |          |
|               |           |          |
|               |           |          |
| Total         | \$150.00  | \$150.00 |

| Raffel Prizes | Estimated | Actual  |
|---------------|-----------|---------|
| Gifts         | \$100.00  | \$40.00 |
|               |           |         |
| Total         | \$100.00  | \$40.00 |

| Total Expenses | Estimated  | Actual     |
|----------------|------------|------------|
|                | \$6,500.00 | \$6,191.49 |