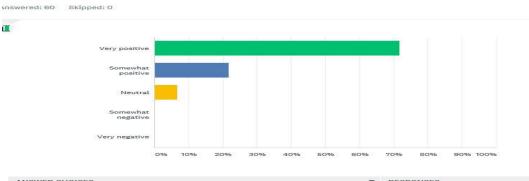

#### Overall, how would you rate Sundress and Sangria Boat Ride?

Answered: 60 Skipped: 0

W

| ANSWER CHOICES | ▼ RESPONSES | -  |
|----------------|-------------|----|
| ▼ Excellent    | 35.00%      | 21 |
| ▼ Very good    | 41.67%      | 25 |
| ▼ Good         | 13.33%      | 8  |
| ▼ Fair         | 8.33%       | 5  |
| Poor           | 1.67%       | -1 |
| TOTAL          | 60          |    |

| ANSWER CHOICES      | ▼ RESPONSES | -  |
|---------------------|-------------|----|
| ▼ Very positive     | 71.67%      | 43 |
| → Somewhat positive | 21.67%      | 13 |
| ▼ Neutral           | 6.67%       | 4  |
| ▼ Somewhat negative | 0.00%       | 0  |
| ▼ Very negative     | 0.00%       | 0  |
| TOTAL               |             | 60 |