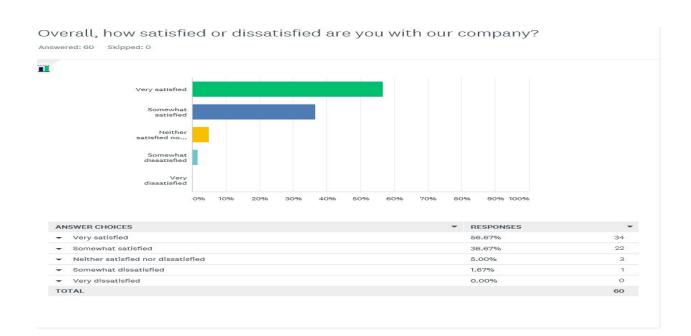

| ANSWER CHOICES      | ▼ RESPONSES | -  |
|---------------------|-------------|----|
| ▼ Very positive     | 71.67%      | 43 |
| → Somewhat positive | 21.67%      | 13 |
| ▼ Neutral           | 6.67%       | 4  |
| ▼ Somewhat negative | 0.00%       | 0  |
| ▼ Very negative     | 0.00%       | 0  |
| TOTAL               |             | 60 |