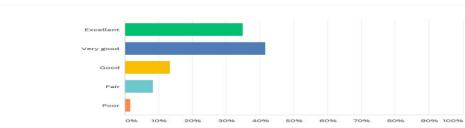

#### Overall, how would you rate Sundress and Sangria Boat Ride?

Answered: 60 Skipped: 0

W

| ANSWER CHOICES | ▼ RESPONSES | -  |
|----------------|-------------|----|
| ▼ Excellent    | 35.00%      | 21 |
| ▼ Very good    | 41.67%      | 25 |
| ▼ Good         | 13.33%      | 8  |
| ▼ Fair         | 8.33%       | 5  |
| Poor           | 1.67%       | -1 |
| TOTAL          | 60          |    |