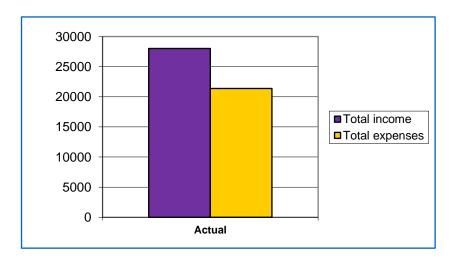

# **Sundress and Sangria P&L**

 2018-Budget
 2018-Expenses
 2018-Income
 Debt

 \$20,000.00
 \$21,392.00
 \$28,509.00
 \$ (400.00)

| Revenue    | \$29,314.00 |
|------------|-------------|
| Expenses   | \$21,392.00 |
| Net Profit | \$7,922.00  |
| ROI        | #DIV/0!     |