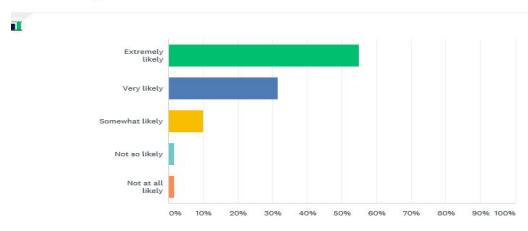

### How likely are you to attend a similar event again in the future?

Answered: 60 Skipped: 0