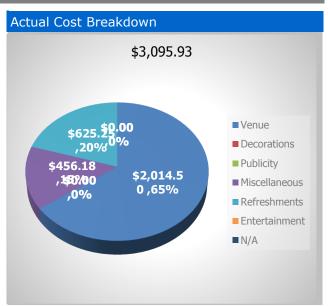

## **Event Budget for Omega Retreat: EXPENSES**

| Venue             | Estimated  | Actual     |
|-------------------|------------|------------|
| Conroe Lake House | \$2,500.00 | \$2,014.50 |
|                   | \$0.00     | \$0.00     |
|                   | \$0.00     | \$0.00     |
|                   | \$0.00     | \$0.00     |
| Total             | \$2,500.00 | \$2,014.50 |

| Miscellaneous            | Estimated | Actual   |
|--------------------------|-----------|----------|
| n/a                      | \$500.00  | \$456.18 |
| n/a<br>n/a<br>n/a<br>n/a | \$0.00    | \$0.00   |
| n/a                      | \$0.00    | \$0.00   |
| n/a                      | \$0.00    | \$0.00   |
| Total                    | \$500.00  | \$456.18 |

| Refreshments         | Estimated  | Actual   |
|----------------------|------------|----------|
| Food                 | \$1,000.00 | \$625.25 |
| Drinks               | \$0.00     | \$0.00   |
| Linens               | \$0.00     | \$0.00   |
| Staff and gratuities | \$0.00     | \$0.00   |
| Total                | \$1,000.00 | \$625.25 |