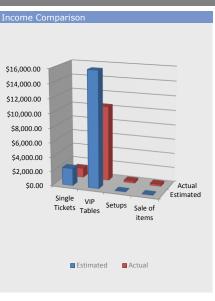

#### Budget for *Omega*: INCOME

| _              |        |                  |          |             |             |             |
|----------------|--------|------------------|----------|-------------|-------------|-------------|
| Single Tickets |        |                  |          | Estimated   | Actual      | Income Com  |
| Estimated      | Actual |                  |          |             |             |             |
| 10             | 7      | Walk ups @       | \$30.00  | \$300.00    | \$210.00    |             |
| 70             | 36     | Online @         | \$30.00  | \$2,100.00  | \$1,080.00  |             |
| 0              | 0      | Comp @           | \$0.00   | \$0.00      | \$0.00      |             |
|                |        |                  | 70.00    | \$2,400.00  | \$1,290.00  |             |
|                |        |                  |          | +-,         | 7-/         | \$16,000.00 |
| VIP Tables     |        |                  |          | Estimated   | Actual      | \$14,000.00 |
| Estimated      | Actual |                  |          |             |             | \$12,000.00 |
| 40             | 26     | Online @         | \$400.00 | \$16,000.00 | \$10,400.00 | \$12,000.00 |
| 0              | 0      |                  | \$0.00   | \$0.00      | \$0.00      | \$10,000.00 |
| 0              | 0      |                  | \$0.00   | \$0.00      | \$0.00      | 40.000.00   |
|                |        | _                |          | \$16,000.00 | \$10,400.00 | \$8,000.00  |
|                |        |                  |          |             |             | \$6,000.00  |
| Setups         |        |                  |          | Estimated   | Actual      | \$4,000.00  |
| Estimated      | Actual |                  |          |             |             | Ş4,000.00   |
| 0              | 1      | Online @         | \$10.00  | \$0.00      | \$10.00     | \$2,000.00  |
| 0              | 26     | Cash @           | \$10.00  | \$0.00      | \$260.00    | \$0.00      |
| 0              | 0      |                  | \$0.00   | \$0.00      | \$0.00      | Ş0.00 I-    |
|                |        |                  |          | \$0.00      | \$270.00    |             |
|                |        |                  |          |             |             |             |
| Sale of items  |        |                  |          |             | Actual      |             |
| Estimated      | Actual |                  |          |             |             |             |
| 0              | 1      | Casino tickets @ | \$50.00  | \$0.00      | \$50.00     |             |
| 0              | 1      | Refund set up@   | \$5.00   | \$0.00      | \$5.00      |             |
| 0              | 1      | Petty Cash@      | \$200.00 | \$0.00      | \$200.00    |             |
| 0              | 0      |                  | \$0.00   | \$0.00      | \$0.00      |             |
|                |        |                  |          | \$0.00      | \$255.00    |             |
|                |        |                  |          |             |             |             |