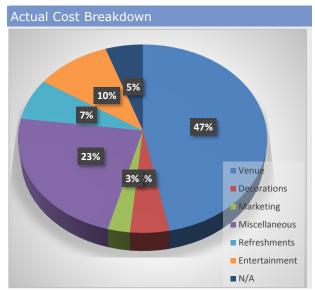

### **Event Budget for Omega: EXPENSES**

| Venue        | Estimated  | Actual     |
|--------------|------------|------------|
| Royal Palace | \$4,900.00 | \$4,900.00 |
|              | \$0.00     | \$0.00     |
|              | \$0.00     | \$0.00     |
|              | \$0.00     | \$0.00     |
| Total        | \$4,900.00 | \$4,900.00 |

| Decorations      | Estimated | Actual   |
|------------------|-----------|----------|
| Wrist Bands      | \$134.00  | \$485.00 |
| Mardi Gras Mask  | \$133.00  | \$0.00   |
| Mardi Gras Beads | \$133.00  | \$0.00   |
| n/a              | \$0.00    | \$0.00   |
| n/a              | \$0.00    | \$0.00   |
| Total            | \$400.00  | \$485.00 |

| Marketing      | Estimated | Actual   |
|----------------|-----------|----------|
| Raffle Tickets | \$300.00  | \$47.25  |
| Fliers         | \$150.00  | \$230.05 |
| Tickets        | \$150.00  | \$0.00   |
| Total          | \$600.00  | \$277.30 |

| Refreshments         | Estimated | Actual   |
|----------------------|-----------|----------|
| Food                 | \$750.00  | \$750.00 |
| Drinks               | \$0.00    | \$0.00   |
| Linens               | \$0.00    | \$0.00   |
| Staff and gratuities | \$0.00    | \$0.00   |
| Total                | \$750.00  | \$750.00 |

| Entertainment | Estimated  | Actual     |  |
|---------------|------------|------------|--|
| DJ            | \$400.00   | \$500.00   |  |
| 2nd Line Band | \$1,200.00 | \$600.00   |  |
|               |            |            |  |
|               |            |            |  |
|               |            |            |  |
| Total         | \$1,600.00 | \$1,100.00 |  |
|               |            |            |  |

| N/A        | Estimated | Actual   |
|------------|-----------|----------|
| Setups     | \$0.00    | \$350.00 |
| Petty Cash |           | \$200.00 |
| Total      | \$0.00    | \$550.00 |

| <b>Total Expenses</b> | Estimated   | Actual      |  |
|-----------------------|-------------|-------------|--|
|                       | \$10,000.00 | \$10,452.30 |  |