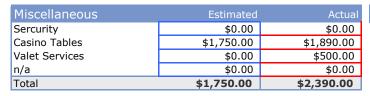

| N/A        | Estimated | Actual   |
|------------|-----------|----------|
| Setups     | \$0.00    | \$350.00 |
| Petty Cash |           | \$200.00 |
| Total      | \$0.00    | \$550.00 |

| <b>Total Expenses</b> | Estimated   | Actual      |  |
|-----------------------|-------------|-------------|--|
|                       | \$10,000.00 | \$10,452.30 |  |