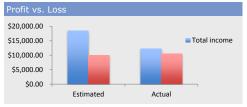

#### **Event Budget for** *Event Name* : **PROFIT/LOSS SUMMARY**

\$1,762.70

|                        |             | Actual      |
|------------------------|-------------|-------------|
| Total income           | \$18,400.00 | \$12,215.00 |
| Total expenses         | \$10,000.00 | \$10,452.30 |
|                        |             |             |
| Total profit (or loss) |             |             |

\$8,400.00