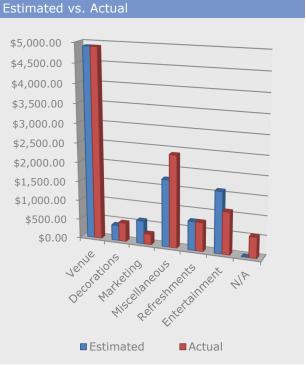

### **Event Budget for Omega: EXPENSES**

| Venue        | Estimated  | Actual     |
|--------------|------------|------------|
| Royal Palace | \$4,900.00 | \$4,900.00 |
|              | \$0.00     | \$0.00     |
|              | \$0.00     | \$0.00     |
|              | \$0.00     | \$0.00     |
| Total        | \$4,900.00 | \$4,900.00 |

| Decorations      | Estimated | Actual   |
|------------------|-----------|----------|
| Wrist Bands      | \$134.00  | \$485.00 |
| Mardi Gras Mask  | \$133.00  | \$0.00   |
| Mardi Gras Beads | \$133.00  | \$0.00   |
| n/a              | \$0.00    | \$0.00   |
| n/a              | \$0.00    | \$0.00   |
| Total            | \$400.00  | \$485.00 |

| Marketing      | Estimated | Actual   |
|----------------|-----------|----------|
| Raffle Tickets | \$300.00  | \$47.25  |
| Fliers         | \$150.00  | \$230.05 |
| Tickets        | \$150.00  | \$0.00   |
| Total          | \$600.00  | \$277.30 |

| Refreshments         | Estimated | Actual   |
|----------------------|-----------|----------|
| Food                 | \$750.00  | \$750.00 |
| Drinks               | \$0.00    | \$0.00   |
| Linens               | \$0.00    | \$0.00   |
| Staff and gratuities | \$0.00    | \$0.00   |
| Total                | \$750.00  | \$750.00 |

| Entertainment | Estimated  | Actual     |  |
|---------------|------------|------------|--|
| DJ            | \$400.00   | \$500.00   |  |
| 2nd Line Band | \$1,200.00 | \$600.00   |  |
|               |            |            |  |
|               |            |            |  |
|               |            |            |  |
| Total         | \$1,600.00 | \$1,100.00 |  |
|               |            |            |  |

| N/A        | Estimated | Actual   |
|------------|-----------|----------|
| Setups     | \$0.00    | \$350.00 |
| Petty Cash |           | \$200.00 |
| Total      | \$0.00    | \$550.00 |

| <b>Total Expenses</b> | Estimated   | Actual      |  |
|-----------------------|-------------|-------------|--|
|                       | \$10,000.00 | \$10,452.30 |  |